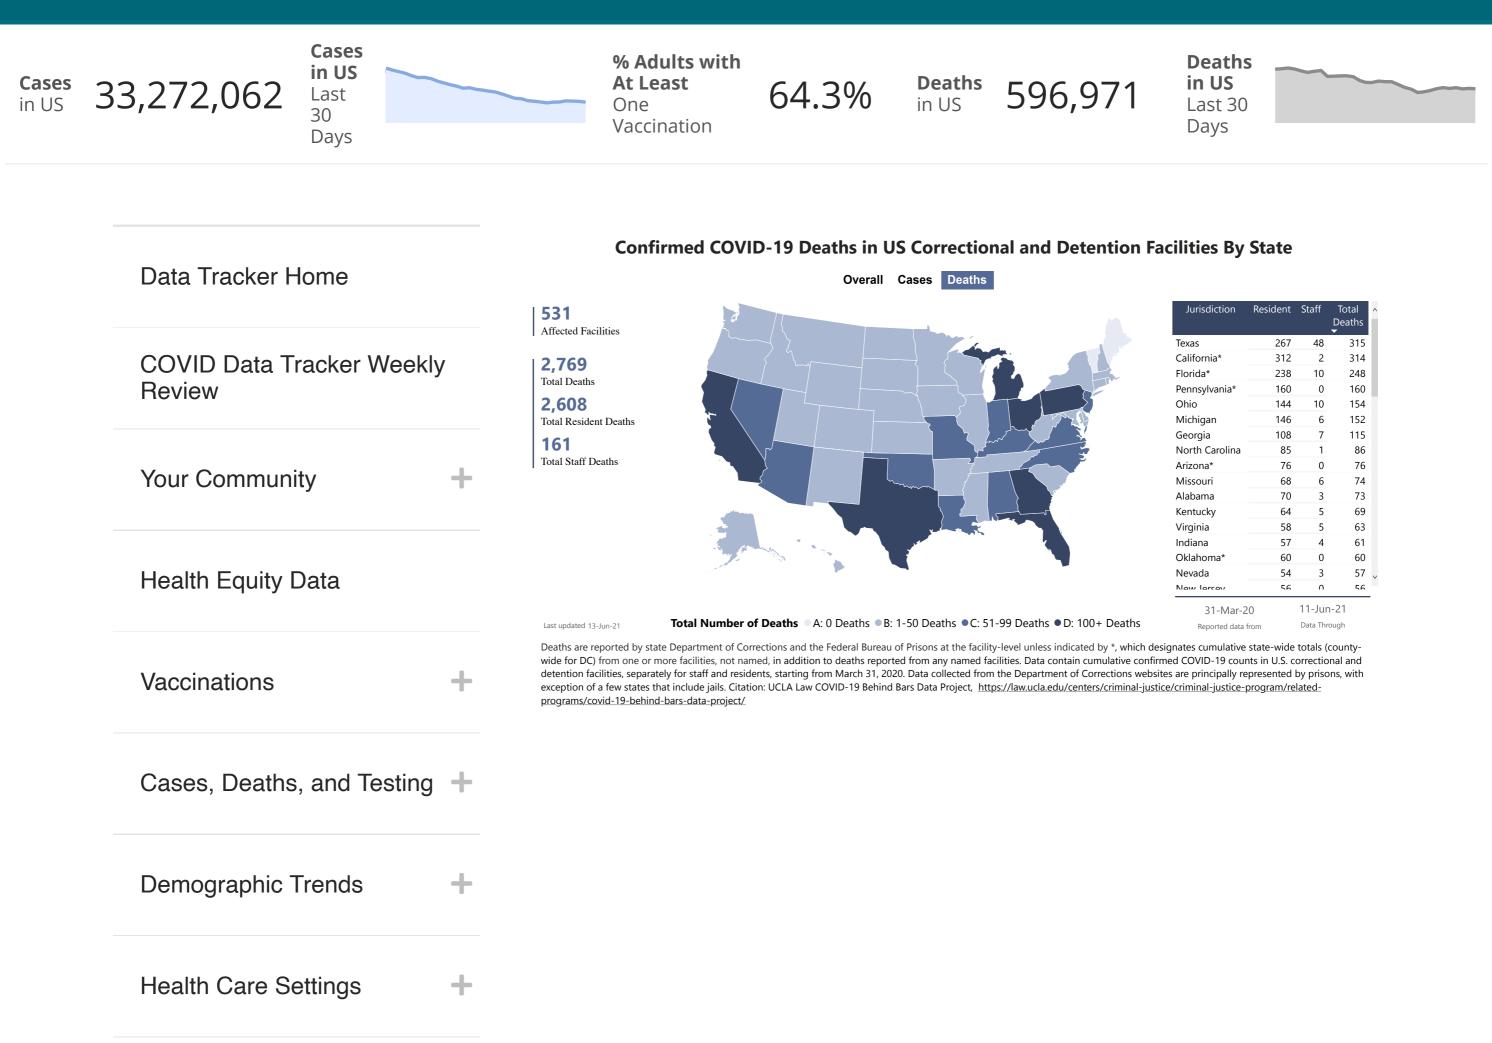

## **COVID Data Tracker**

| Genomic Surveillance +                                      |                                                                        |                                                       |      |  |
|-------------------------------------------------------------|------------------------------------------------------------------------|-------------------------------------------------------|------|--|
| Seroprevalence +                                            |                                                                        |                                                       |      |  |
| People at Increased Risk –                                  |                                                                        |                                                       |      |  |
| Underlying Medical Conditions                               | Microsoft Power BI                                                     | < 3 of 3 >                                            | Ê Z  |  |
| Pregnant People: COVID-19<br>Illness and Outcomes           |                                                                        |                                                       |      |  |
| <b>Correctional Facilities</b>                              | Want to learn more about COVID-19 in                                   |                                                       |      |  |
| Prevention Measures and<br>Social Impact                    | <b>CORRECTIONAL FACILITIES?</b><br>Find more information and resources |                                                       |      |  |
| Additional COVID-related Data                               | View and Do                                                            | <u>wnload</u> COVID-19 Case Surveillance Public Use I | Data |  |
| Communications Resources                                    |                                                                        | with Geography                                        |      |  |
| COVID-19 Home                                               |                                                                        |                                                       |      |  |
| Set Email Updates                                           |                                                                        |                                                       |      |  |
| Sign up to receive the COVID<br>Data Tracker Weekly Review. |                                                                        |                                                       |      |  |
| Email Address:                                              |                                                                        |                                                       |      |  |
| Email Address                                               |                                                                        |                                                       |      |  |